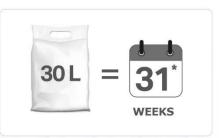

## **HOW TO USE:**

- 1. Fill the cat's toilet box with litter to a height of about 5 cm.
- 2. Pick up any visible waste with a spatula and put it in the waste bin.
- 3. Refill the box with a fresh layer of litter\*.