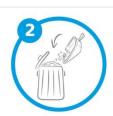

## **HOW TO USE:**

- 1. Fill the cat's toilet box with litter to a height of about 5 cm.
- 2. Pick up any visible waste with a spatula and put it in the waste bin.
- 3. Refill the box with a fresh layer of litter\*.