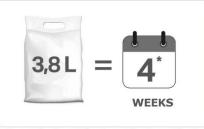

## **HOW TO USE:**

- 1. Fill the cat's toilet box with litter to a height of about 5 cm.
- 2. Pick up any visible waste with a spatula and put it in the waste bin.
- 3. Refill the box with a fresh layer of litter\*.