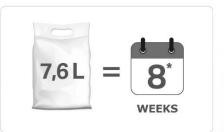

## **HOW TO USE:**

- 1. Fill the cat's toilet box with litter to a height of about 5 cm.
- 2. Pick up any visible waste with a spatula and put it in the waste bin.
- 3. Refill the box with a fresh layer of litter\*.