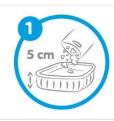

## **HOW TO USE:**

- 1. Fill the cat's toilet box with litter to a height of about 5 cm.
- 2. Pick up any visible waste with a spatula and put it in the waste bin.
- 3. Refill the box with a fresh layer of litter\*.